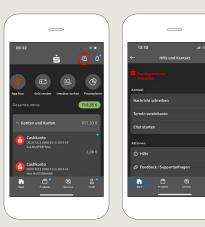

**10** You can access your inbox under **"Profil"**. This is also where you can manage other app settings, the account alarm and digital payment methods (e.g. Apple Pay).

DO YOU HAVE ANY QUESTIONS? WE WILL BE HAPPY TO HELP YOU.