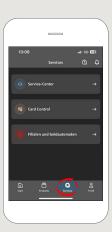

Tip: If you need to block your card in case of emergency, you can do so by clicking on **"Service-Center"** → **"Karten"** → **"Sparkassen-Card** (Debitkarte) sperren" 9 Use the question mark at the top right to get to our lock-in emergency call and contact options. Here you can also text or video chat with our consultants during service hours.