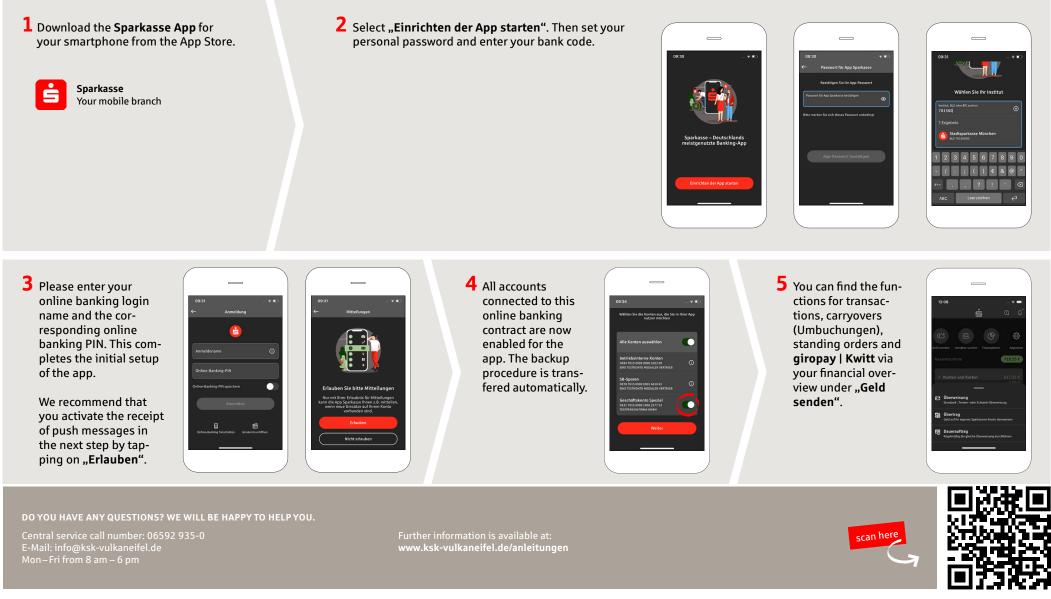

7 You can find products and currnt offers/ campaigns from Kreissparkasse Vulkaneifel under "Produkte". ISIS
.el (C)

Podeta à landomation
(C)

8 Under "Services" you can find our "Service Center", as well as searching for the next ATM or branch.

Tip: If you need to block your card in case of emergency, you can do so by clicking on **"Service-Center"** → **"Karten"** → **"Sparkassen-Card** (Debitkarte) sperren" 9 Use the question mark at the top right to get to our lock-in emergency call and contact options. Here you can also text or video chat with our consultants during service hours.