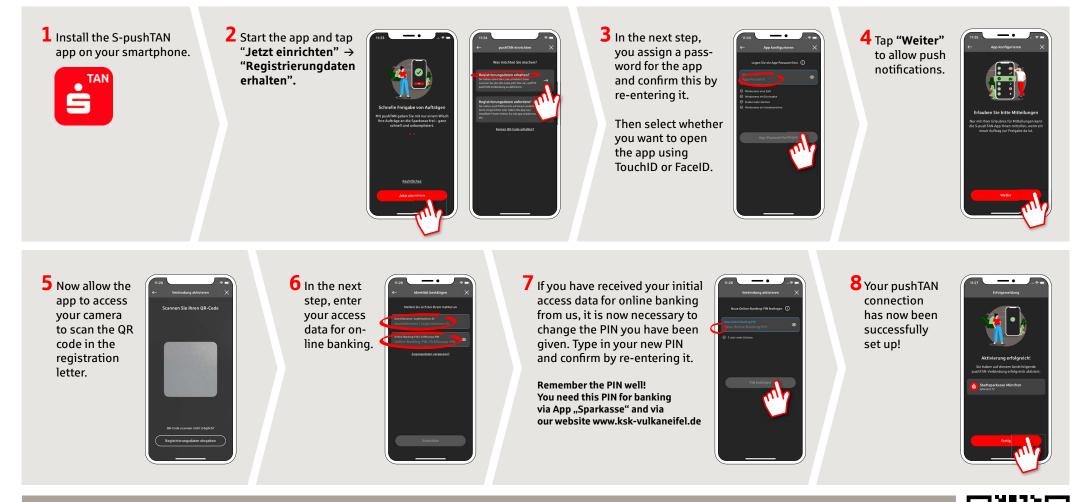

## pushTAN: Initial setup

www.ksk-vulkaneifel.de/anleitungen

Kreissparkasse Vulkaneifel

Only start the registration process described below when you have received the registration letter and your access data for online banking (opening PIN and login name). If you have changed your previous procedure to pushTAN, you will keep your previous access data. Otherwise you will receive a separate PIN letter in the post containing your new access data.